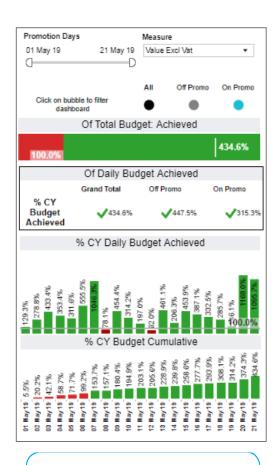

## Pricing & Promotion (Weekly & monthly)

Monitor promotional effectiveness

**Price indexing** 

Price compliance by retailer and region

Monitor on and off promotional performance

Monitor baseline vs. incremental sales

#### **TABLEAU: YOUR DATA VISUALISED**

Smart, interactive dashboards that communicate the right level of insights to the right people

#### Modular approach

We create dashboards to suit specific audiences: High-level executive summary dashboards, deep dive analytical dashboards and exception reporting geared to improve operational efficiencies.