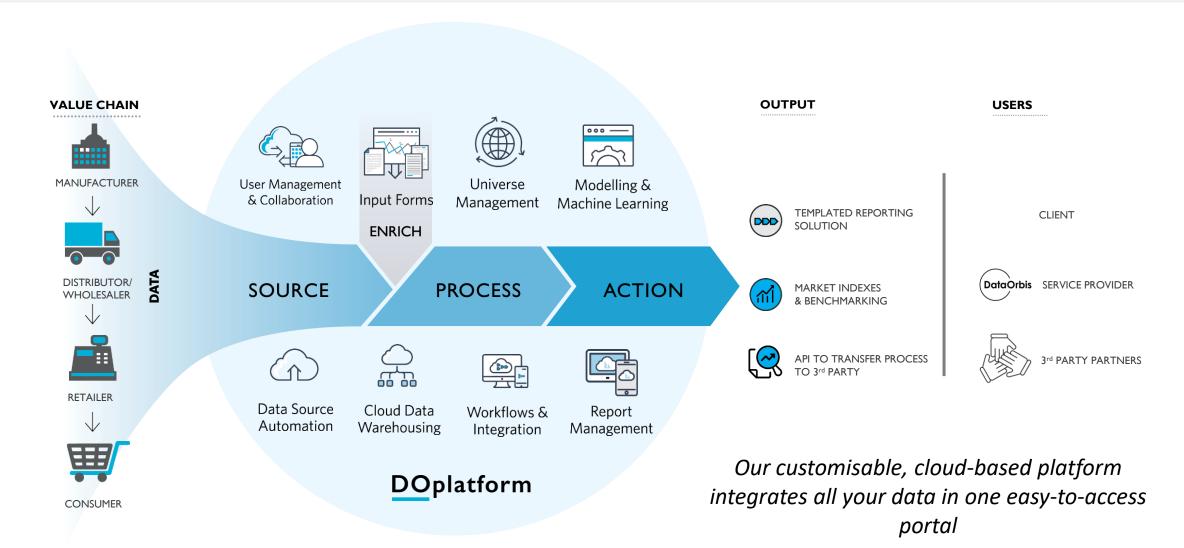

### Our technology: DataOrbis Platform

## Our solutions

### Our solutions

#### We have a solution for each data pain point.