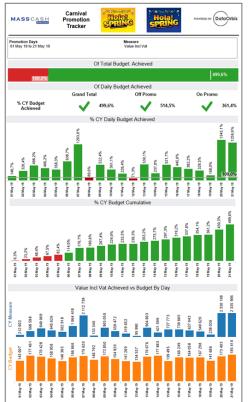

## Pricing & Promotion (Weekly & monthly)

Monitor promotional effectiveness

**Price indexing** 

Price compliance by retailer and region

Monitor on and off promotional performance

Monitor baseline vs. incremental sales

#### **TABLEAU: YOUR DATA VISUALISED**

Smart, interactive dashboards that communicate the right level of insights to the right people

#### Modular approach

We create dashboards to suit specific audiences: High-level executive summary dashboards, deep dive analytical dashboards and exception reporting geared to improve operational efficiencies.