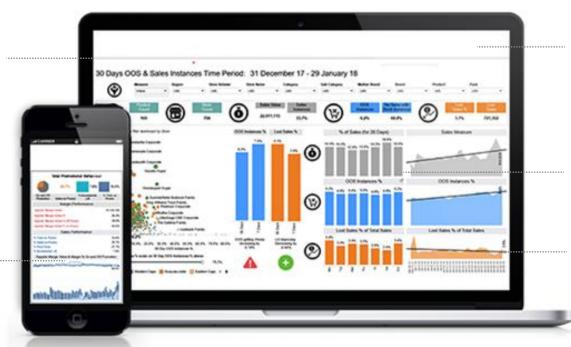

## Dashboards and reporting

#### **TABLEAU: YOUR DATA VISUALISED**

Smart, interactive dashboards that communicate the right level of insights to the right people

#### Modular approach

We create dashboards to suit specific audiences: High-level executive summary dashboards, deep dive analytical dashboards and exception reporting geared to improve operational efficiencies.

# Access on any device from anywhere in the world.

Permissions based, your reports can be accessed across your entire value chain, from anywhere in the world.

#### World-class BI tool

Gartner recommended, Tableau, enables our analysts to create easy-to-action insights using visualised dashboards that are 10 to 100 times faster than other BI tools.