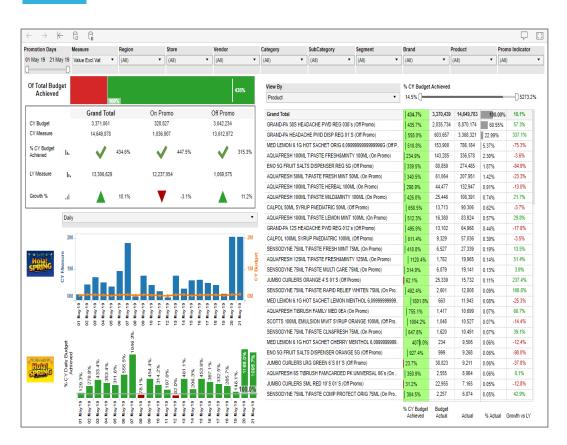

## Pricing & Promotion (Weekly & monthly)

Monitor promotional effectiveness

**Price indexing** 

Price compliance by retailer and region

Monitor on and off promotional performance

Monitor baseline vs. incremental sales

#### **TABLEAU: YOUR DATA VISUALISED**

Smart, interactive dashboards that communicate the right level of insights to the right people

#### Modular approach

We create dashboards to suit specific audiences: High-level executive summary dashboards, deep dive analytical dashboards and exception reporting geared to improve operational efficiencies.